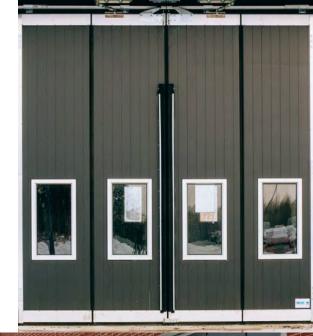

### LIFTING STEEL HINGES

- The lifting hinges ensure that the weather stripping seal has minimum wear on the ground.
- With minimal maintenance, the hinges will remain rust free and functional for decades.

### DOOR PANEL CONSTRUCTION:

- 24 Gauge steel panels epoxied to high density poly iso insulation providing R-12.5 value and a lower U-Value than overhead, bi-fold or sliding doors.
- Superior construction means strength, keeping weather out and keeping your environment the way you want it.

# FLOOR PLATE

- The **FINDOOR** floor plate is made of high quality, heavy duty steel.
- It reinforces the door to stand up against wind and intruders.

### PANIC HARDWARE

• Exit device designed to provide fast and easy exit in emergency

\*FINDOOR access solutions are Patent Pending