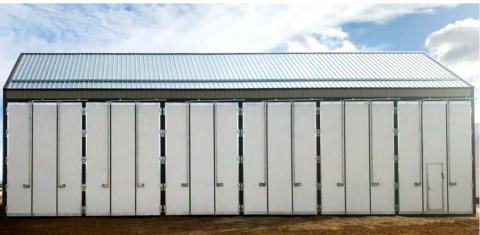

# SIZES, PANELS, WINDOWS, MAN DOORS

Not every building is built the same and **FINDOOR** is the most flexible door In the world to configure.

- → Multiple configurations with sizes up to 55 feet wide and 35 feet tall
- A FINDOOR man door can be placed right in a folding door.
- ➔ Installation as quick as 1.5 hours
- More flexibility with in-swing or out-swing doors that doesn't take up space inside or outside
- → Can be installed on wood, concrete or steel
- A massive advantage with FINDOOR is the ability to install doors with limited headroom. In some cases as little as 4 inches is needed!

# → PANELS: 2, 3, 4, 5, 6, 7, 8

- Electric Operators can be used on Configurations of 2, 3 & 4 panel doors.
- For 6 panels doors a Heavy Duty Operator Is required.

The flexible in-swing and out-swing doors provide access to the complete door opening when the doors are opened and does not take up space. The **FINDOOR** revolutionary access solution is perfect for any **agricultural** or **commercial** building. Once the door is installed, it will easily function for decades without hassle.