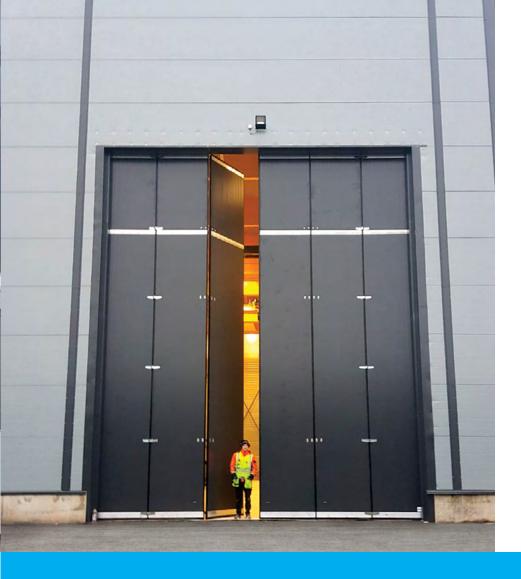

No chains, springs or bulky rails. That means less moving parts and less that can go wrong.

It won't freeze, it won't rust, it won't get stuck, it will just work—guaranteed.

### LIFTING STEEL HINGES

- The lifting hinges ensure that the weather stripping seal has minimum wear on the ground.
- With minimal maintenance, the hinges will remain rust free and functional for decades.

### DOOR PANEL CONSTRUCTION:

- 24 Gauge steel panels epoxied to high density poly iso insulation providing R-12.5 value and a lower U-Value than overhead, bi-fold or sliding doors.
- Superior construction means strength, keeping weather out and keeping your environment the way you want it.

# FLOOR PLATE

- The **FINDOOR** floor plate is made of high quality, heavy duty steel.
- It reinforces the door to stand up against wind and intruders.

### PANIC HARDWARE

• Exit device designed to provide fast and easy exit in emergency

\*FINDOOR access solutions are Patent Pending