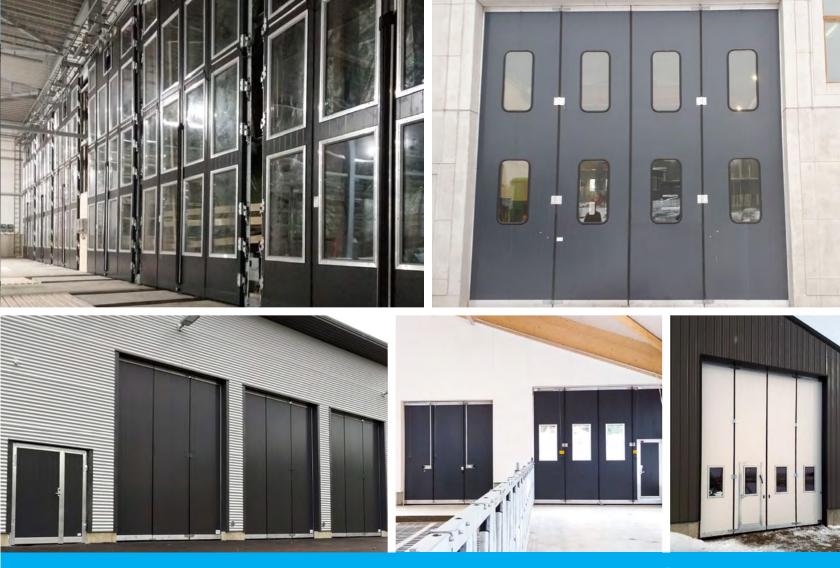

# **DOOR CONFIGURATION**

# SIZES, PANELS, WINDOWS, MAN DOORS

Not every building is built the same and **FINDOOR** is the most flexible door In the world to configure.

- → Multiple configurations with sizes up to 55 feet wide and 35 feet tall
- A FINDOOR man door can be placed right in a folding door.
- ➔ Installation as quick as 1.5 hours
- More flexibility with in-swing or out-swing doors that doesn't take up space inside or outside
- → Can be installed on wood, concrete or steel
- A massive advantage with FINDOOR is the ability to install doors with limited headroom. In some cases as little as 4 inches is needed!

# → PANELS: 2, 3, 4, 5, 6, 7, 8

- Electric Operators can be used on Configurations of 2, 3 & 4 panel doors.
- For 6 panels doors a Heavy Duty Operator Is required.

The flexible in-swing and out-swing doors provide access to the complete door opening when the doors are opened and does not take up space. The **FINDOOR** revolutionary access solution is perfect for any **agricultural** or **commercial** building. Once the door is installed, it will easily function for decades without hassle.