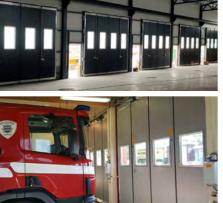

# **INDUSTRIAL DOORS FOR ANY NEED**

# PERFECT FOR:

Agricultural Buildings | Dairy Farms | Barns | Shops | Poultry Barns | Warehouses | Car Washes | Dealerships | Auto Shops | Fire Stations | Loading Facilities | Fabrication Shops | Emergency Response Buildings | Commercial Buildings | Industrial Buildings | Many More!