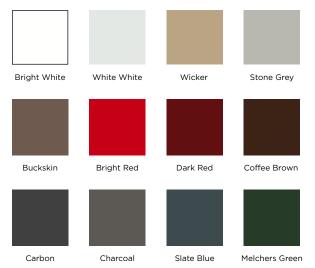

## **COLOURS:**

We use an SMP Paint System for our standard colours, protected with our 40 Year Paint Warranty. SMP (Silicone-Modified Polyester) paint systems are developed using a blend of polyester and silicone agents. The coating is formulated with a super durable modified polyester resin which provides superior resistance to chalking, fading and environmental weathering.

\*Colours are approximation only.