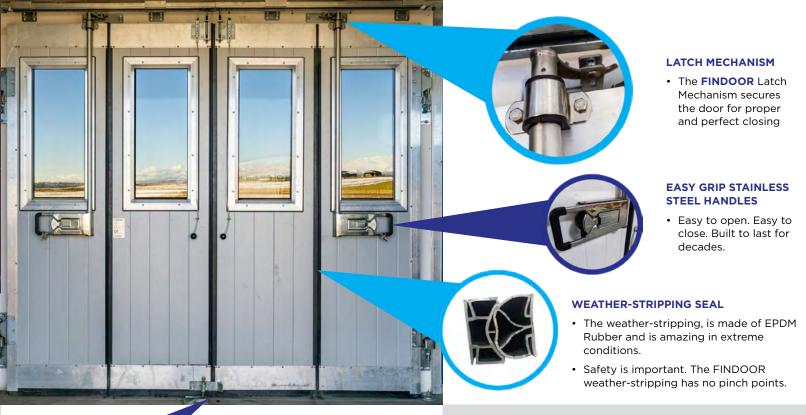

No chains, springs or bulky rails. That means less moving parts and less that can go wrong.

It won't freeze, it won't rust, it won't get stuck, it will just work—guaranteed.

### LIFTING STEEL HINGES

- The lifting hinges ensure that the weather stripping seal has minimum wear on the ground.
- With minimal maintenance, the hinges will remain rust free and functional for decades.

### PANIC HARDWARE

• Exit device designed to provide fast and easy exit in emergency

\*FINDOOR access solutions are Patent Pending