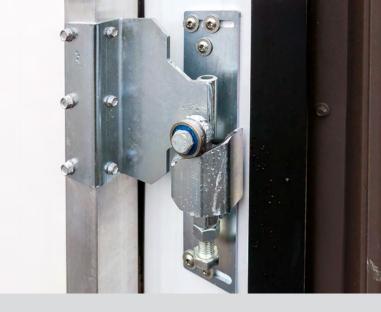

### LIFTING STEEL HINGES

- The lifting hinges ensure that the weather stripping seal has minimum wear on the ground.
- With minimal maintenance, the hinges will remain rust free and functional for decades.