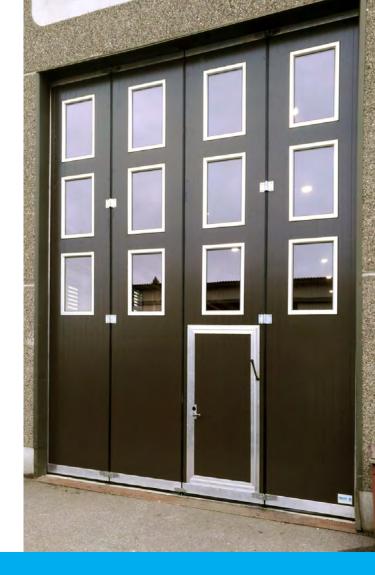

# SIZES, PANELS, WINDOWS, MAN DOORS

Not every building is built the same and **FINDOOR** is the most flexible door In the world to configure.

- → Multiple configurations with sizes up to 55 feet wide and 35 feet tall
- A FINDOOR man door can be placed right in a folding door.
- ➔ Installation as quick as 1.5 hours
- More flexibility with in-swing or out-swing doors that doesn't take up space inside or outside
- → Can be installed on wood, concrete or steel
- A massive advantage with FINDOOR is the ability to install doors with limited headroom. In some cases as little as 4 inches is needed!

# → PANELS: 2, 3, 4, 5, 6, 7, 8

- Electric Operators can be used on Configurations of 2, 3 & 4 panel doors.
- For 6 panels doors a Heavy Duty Operator Is required.

The flexible in-swing and out-swing doors provide access to the complete door opening when the doors are opened and does not take up space. The **FINDOOR** revolutionary access solution is perfect for any **agricultural** or **commercial** building. Once the door is installed, it will easily function for decades without hassle.