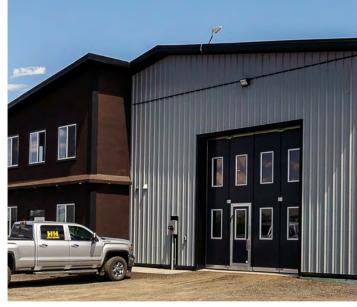

# SIZES, PANELS, WINDOWS, MAN DOORS

Not every building is built the same and **FINDOOR** is the most flexible door In the world to configure.

- → Multiple configurations with sizes up to 55 feet wide and 35 feet tall
- A FINDOOR man door can be placed right in a folding door.
- ➔ Installation as quick as 1.5 hours
- More flexibility with in-swing or out-swing doors that doesn't take up space inside or outside
- → Can be installed on wood, concrete or steel
- A massive advantage with FINDOOR is the ability to install doors with limited headroom. In some cases as little as 4 inches is needed!

# → PANELS: 2, 3, 4, 5, 6, 7, 8

- Electric Operators can be used on Configurations of 2, 3 & 4 panel doors.
- For 6 panels doors a Heavy Duty Operator Is required.

The flexible in-swing and out-swing doors provide access to the complete door opening when the doors are opened and does not take up space. The **FINDOOR** revolutionary access solution is perfect for any **agricultural** or **commercial** building. Once the door is installed, it will easily function for decades without hassle.