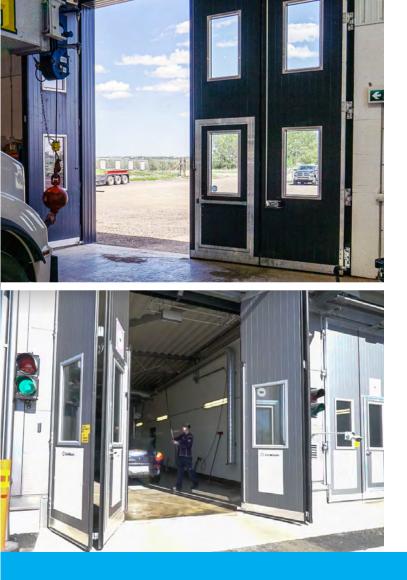

# **INDUSTRIAL DOORS FOR ANY NEED**

# PERFECT FOR:

Agricultural Buildings | Dairy Farms | Barns | Shops | Poultry Barns | Warehouses | Car Washes | Dealerships | Auto Shops | Fire Stations | Loading Facilities | Fabrication Shops | Emergency Response Buildings | Commercial Buildings | Industrial Buildings | Many More!