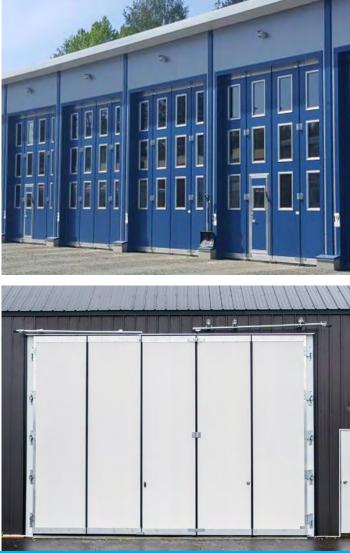

# **DOOR CONFIGURATION**

# SIZES, PANELS, WINDOWS, MAN DOORS

Not every building is built the same and **FINDOOR** is the most flexible door In the world to configure.

- → Multiple configurations with sizes up to 55 feet wide and 35 feet tall
- A FINDOOR man door can be placed right in a folding door.
- ➔ Installation as quick as 1.5 hours
- More flexibility with in-swing or out-swing doors that doesn't take up space inside or outside
- → Can be installed on wood, concrete or steel
- A massive advantage with FINDOOR is the ability to install doors with limited headroom. In some cases as little as 4 inches is needed!

# → PANELS: 2, 3, 4, 5, 6, 7, 8

- Electric Operators can be used on Configurations of 2, 3 & 4 panel doors.
- For 6 panels doors a Heavy Duty Operator Is required.

The flexible in-swing and out-swing doors provide access to the complete door opening when the doors are opened and does not take up space. The **FINDOOR** revolutionary access solution is perfect for any **agricultural** or **commercial** building. Once the door is installed, it will easily function for decades without hassle.