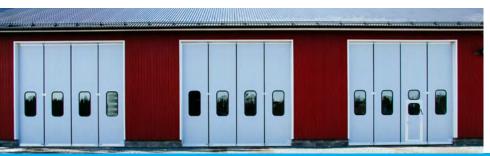

# **DOOR CONFIGURATION**

# SIZES, PANELS, WINDOWS, MAN DOORS

Not every building is built the same and **FINDOOR** is the most flexible door In the world to configure.

- → Multiple configurations with sizes up to 55 feet wide and 35 feet tall
- A FINDOOR man door can be placed right in a folding door.
- ➔ Installation as quick as 1.5 hours
- More flexibility with in-swing or out-swing doors that doesn't take up space inside or outside
- → Can be installed on wood, concrete or steel
- A massive advantage with FINDOOR is the ability to install doors with limited headroom. In some cases as little as 4 inches is needed!

# → PANELS: 2, 3, 4, 5, 6, 7, 8

- Electric Operators can be used on Configurations of 2, 3 & 4 panel doors.
- For 6 panels doors a Heavy Duty Operator Is required.

The flexible in-swing and out-swing doors provide access to the complete door opening when the doors are opened and does not take up space. The **FINDOOR** revolutionary access solution is perfect for any **agricultural** or **commercial** building. Once the door is installed, it will easily function for decades without hassle.