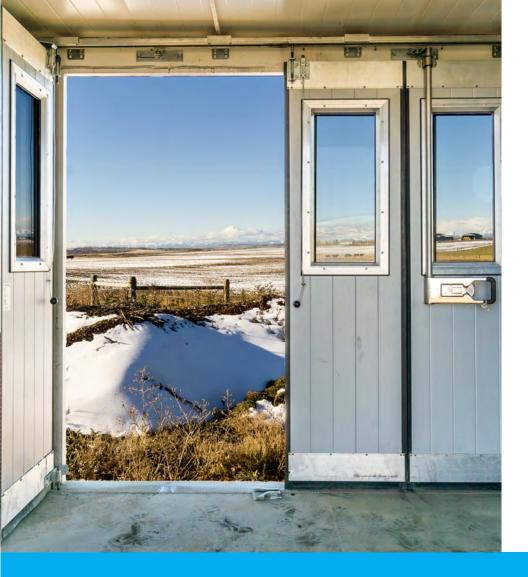

# SIZES, PANELS, WINDOWS, MAN DOORS

Not every building is built the same and **FINDOOR** is the most flexible door In the world to configure.

- → Multiple configurations with sizes up to 55 feet wide and 35 feet tall
- A FINDOOR man door can be placed right in a folding door.
- ➔ Installation as quick as 1.5 hours
- More flexibility with in-swing or out-swing doors that doesn't take up space inside or outside
- → Can be installed on wood, concrete or steel
- A massive advantage with FINDOOR is the ability to install doors with limited headroom. In some cases as little as 4 inches is needed!

# → PANELS: 2, 3, 4, 5, 6, 7, 8

- Electric Operators can be used on Configurations of 2, 3 & 4 panel doors.
- For 6 panels doors a Heavy Duty Operator Is required.

The flexible in-swing and out-swing doors provide access to the complete door opening when the doors are opened and does not take up space. The **FINDOOR** revolutionary access solution is perfect for any **agricultural** or **commercial** building. Once the door is installed, it will easily function for decades without hassle.